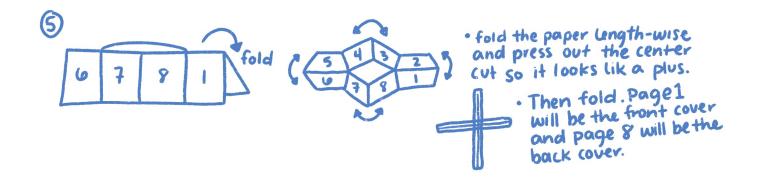

# INSTRUCTIONS ON HOW TO MAKE A SIMPLE BOOK

You will need: sheet of paper, scissors and writing/drawing utensil.

Now you can fill it with your favorite quotes or doodles of food. The possibilities are endless.