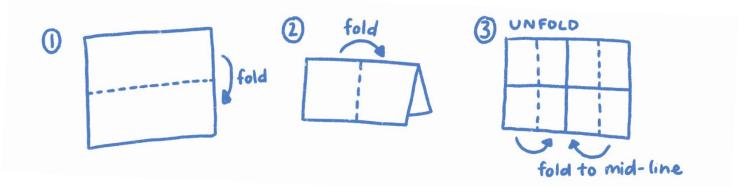

# INSTRUCTIONS ON HOW TO MAKE A SIMPLE BOOK

You will need: sheet of paper, scissors and writing/drawing utensil.

Now you can fill it with your favorite quotes or doodles of food. The possibilities are endless.