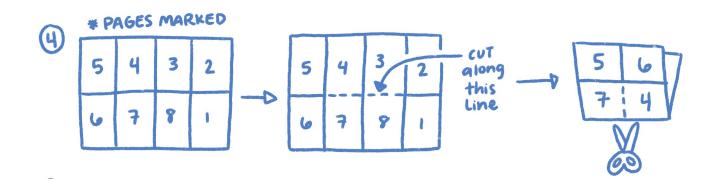

# INSTRUCTIONS ON HOW TO MAKE A SIMPLE BOOK

You will need: sheet of paper, scissors and writing/drawing utensil.

Now you can fill it with your favorite quotes or doodles of food. The possibilities are endless.